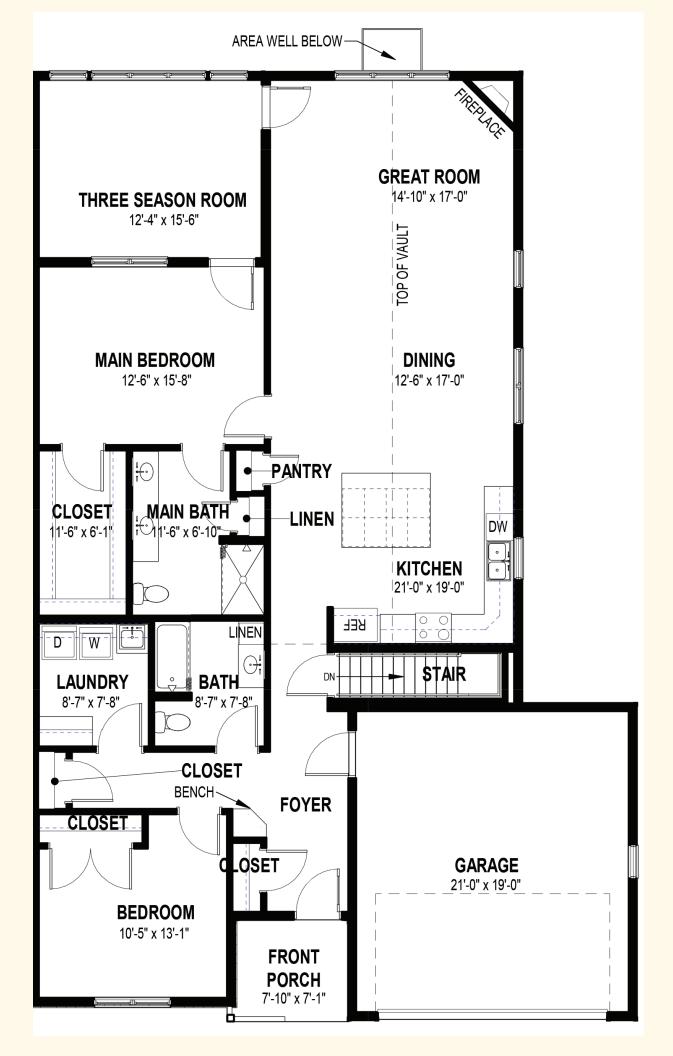

**Home features:** Nearly 1,900 square feet. Two bedrooms, two bathrooms, three-season room, large laundry/utility room, two-car garage, basement, and upgraded appliances and finishes. Homes will feature partial- or full- exposure basements. Enjoy a maintenance-free home inside and out!!