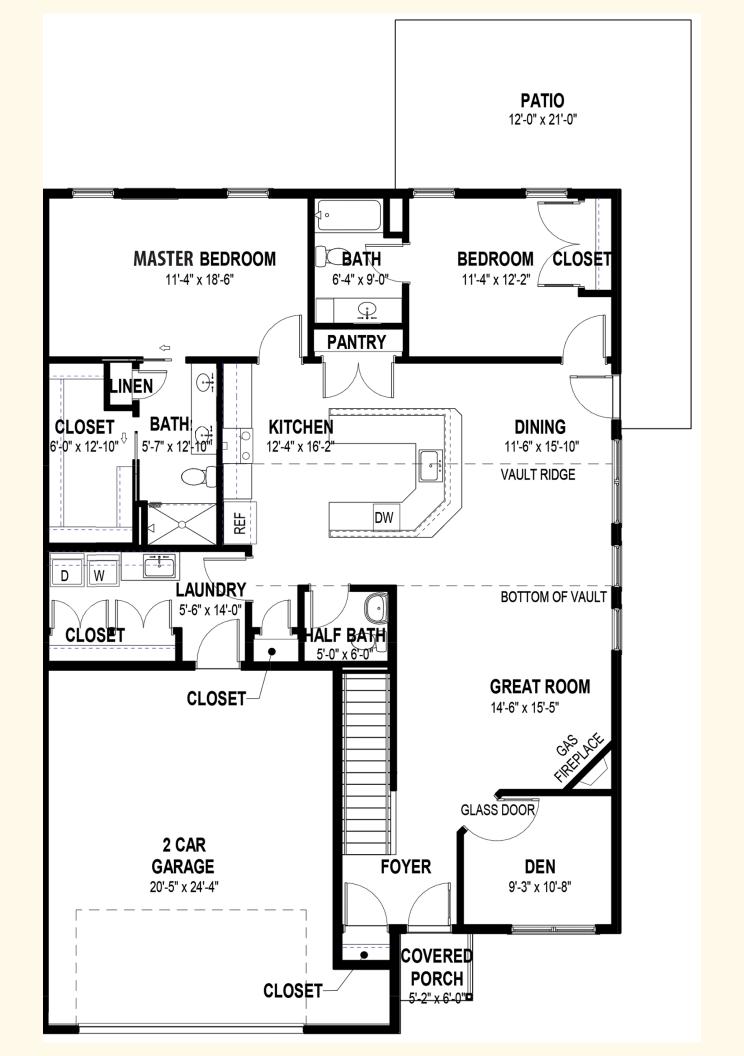

**Home features:** Nearly 1,700 square feet. Two bedrooms, two and a half bathrooms, den, large laundry/utility room, two-car garage, basement, and upgraded appliances and finishes. All homes will have a patio or deck, and some will feature partial- or full- exposure basements. Enjoy a maintenance-free home inside and out!